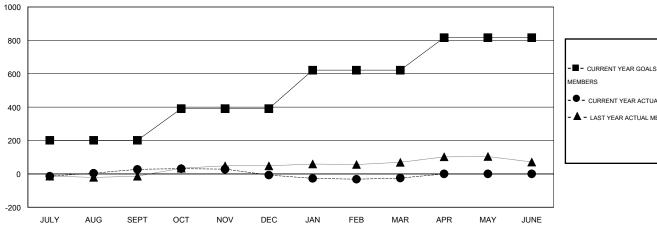

#### GOALS AND ACTUAL MEMBERS CUMULATIVE

| ■-   | CURRENT | YEAR GO | DALS FOR | NEW |
|------|---------|---------|----------|-----|
| ИЕМВ | ERS     |         |          |     |

CURRENT YEAR ACTUAL MEMBERS

- LAST YEAR ACTUAL MEMBERS

| DROPPED CLUBS: 2 |     |
|------------------|-----|
| DROPPED MEMBERS  |     |
| DECEASED         | 1   |
| CLUB CANCELLED   | 31  |
| OTHER            | 142 |
| TOTAL            | 174 |

## **LOCATION MALAWI**

GMT CA 6-Afi

| Clubs                 |                  |           |                  | Members               |               |                    |                                     |                    |                  |
|-----------------------|------------------|-----------|------------------|-----------------------|---------------|--------------------|-------------------------------------|--------------------|------------------|
| RESULTS FOR 2015-2016 |                  |           |                  | RESULTS FOR 2015-2016 |               |                    |                                     |                    |                  |
| QUARTER               | NEW CLUB<br>GOAL | NEW CLUBS | DROPPED<br>CLUBS | NET<br>GAIN/LOSS      | QUARTER       | NEW MEMBER<br>GOAL | CHARTER AND<br>NEW MEMBERS<br>ADDED | DROPPED<br>MEMBERS | NET<br>GAIN/LOSS |
| JULY/AUG/SEPT         | 4                | 1         | 1                | 0                     | JULY/AUG/SEPT | 201                | 100                                 | 73                 | 27               |
| OCT/NOV/DEC           | 4                | 0         | 0                | 0                     | OCT/NOV/DEC   | 190                | 22                                  | 56                 | -34              |
| JAN/FEB/MAR           | 4                | 0         | 1                | -1                    | JAN/FEB/MAR   | 230                | 28                                  | 46                 | -18              |
| APR/MAY/JUNE          | 4                | 0         | 0                | 0                     | APR/MAY/JUNE  | 195                | 0                                   | 0                  | 0                |