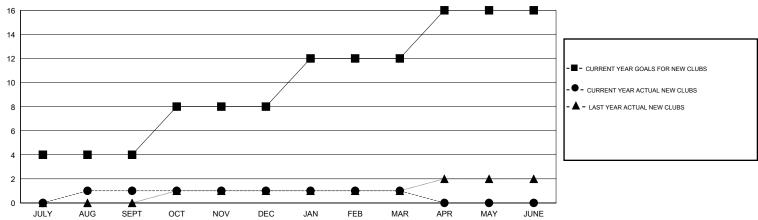

### GOALS AND ACTUAL NEW CLUBS CUMULATIVE

## **LOCATION MALAWI**

GMT CA 6-Afi

| Clubs                 |                  |           |                  | Members               |               |                    |                                     |                    |                  |
|-----------------------|------------------|-----------|------------------|-----------------------|---------------|--------------------|-------------------------------------|--------------------|------------------|
| RESULTS FOR 2015-2016 |                  |           |                  | RESULTS FOR 2015-2016 |               |                    |                                     |                    |                  |
| QUARTER               | NEW CLUB<br>GOAL | NEW CLUBS | DROPPED<br>CLUBS | NET<br>GAIN/LOSS      | QUARTER       | NEW MEMBER<br>GOAL | CHARTER AND<br>NEW MEMBERS<br>ADDED | DROPPED<br>MEMBERS | NET<br>GAIN/LOSS |
| JULY/AUG/SEPT         | 4                | 1         | 1                | 0                     | JULY/AUG/SEPT | 201                | 100                                 | 73                 | 27               |
| OCT/NOV/DEC           | 4                | 0         | 0                | 0                     | OCT/NOV/DEC   | 190                | 22                                  | 56                 | -34              |
| JAN/FEB/MAR           | 4                | 0         | 1                | -1                    | JAN/FEB/MAR   | 230                | 28                                  | 46                 | -18              |
| APR/MAY/JUNE          | 4                | 0         | 0                | 0                     | APR/MAY/JUNE  | 195                | 0                                   | 0                  | 0                |